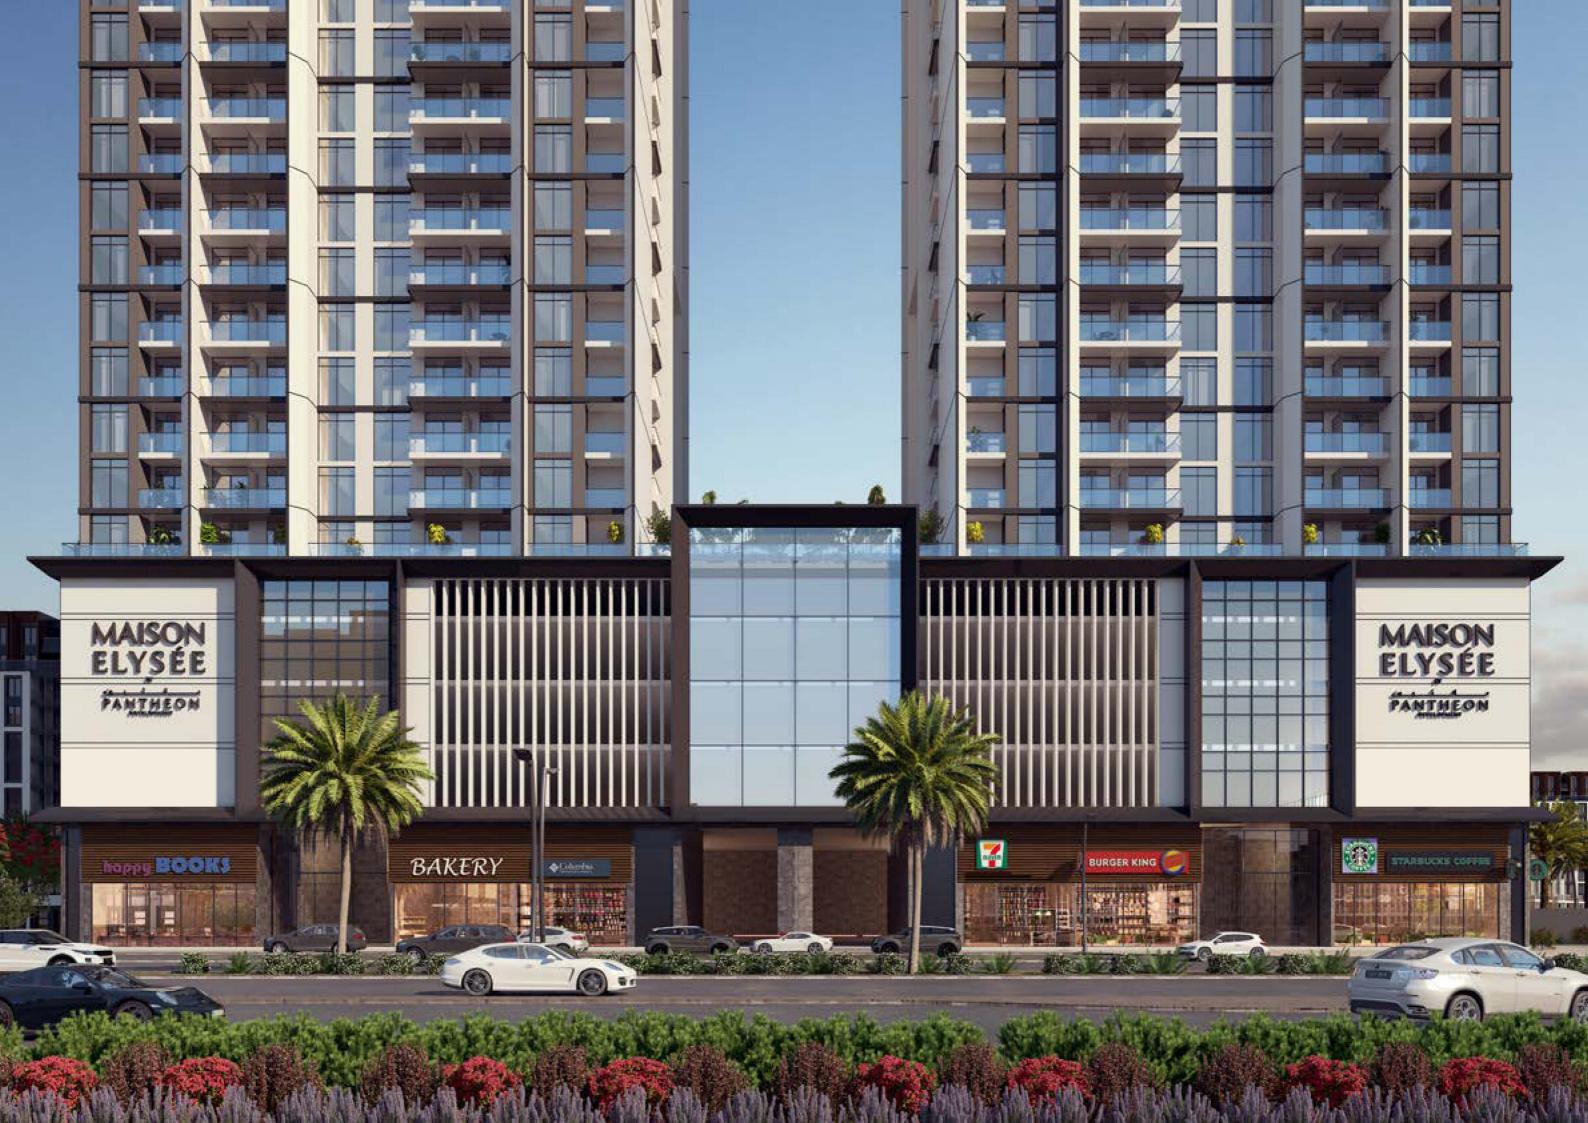

#### AMENITIES WITHIN THE PROJECT

- Kids Play Area
- Landscapping in around the pool area
- Gym facing the pool
- Adult Swimming pool
- Children's Swimming pool
- Spacious parking spaces

#### NUMBER OF UNITS PER TYPE

- Studios 174 units
- 1 Bedroom 153 units
- 2 Bedrooms 22 units
- Retail- 2 units