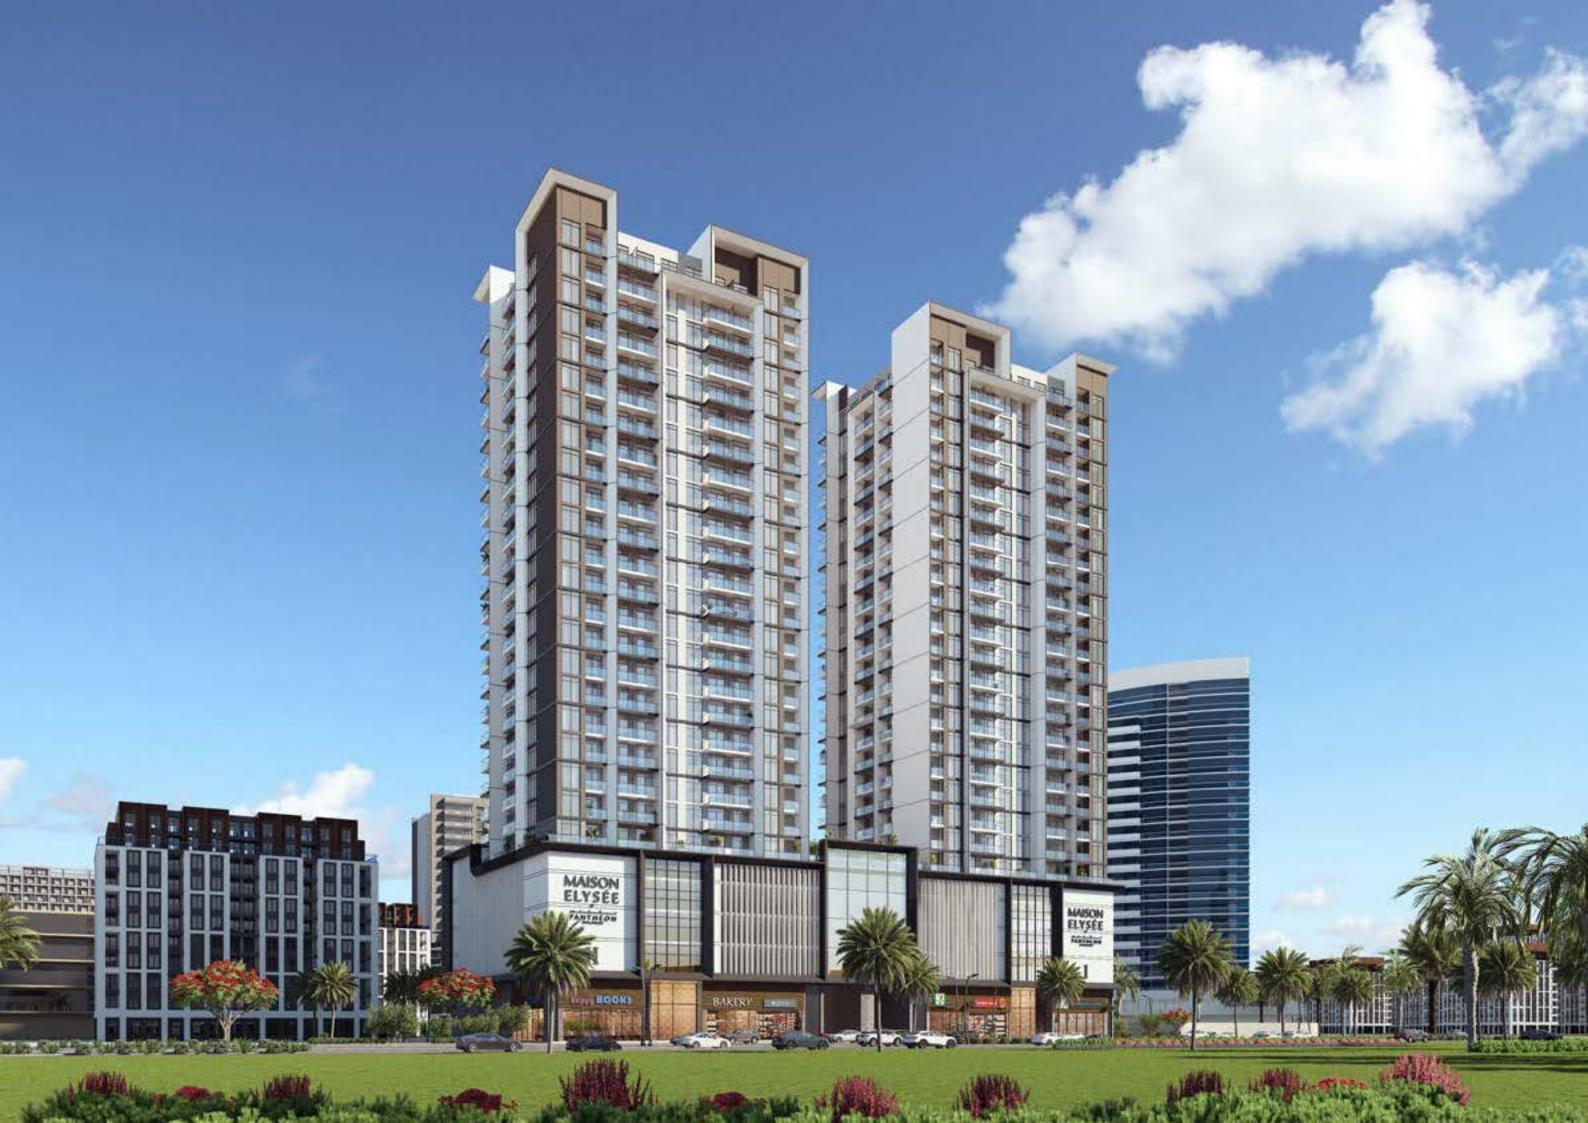

#### LOCATION:

- Dubai Jumeirah Village Circle
- It is located near Sheikh Mohammed Bin Zayed Road and Al Khail Road
- Mall of the Emirates: 15 minutes
- Burj Khalifa and Dubai Mall: 20 minutes
- Palm Jumeirah: 20 minutes
- Dubai International Airport: 25 minutes
- Al Makhtoum Airport: 30 Expo 2020 site: 20 minutes