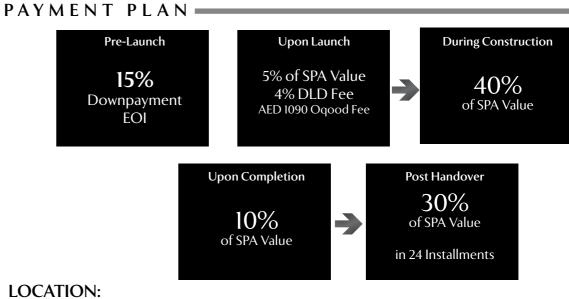

# MAISON E LY S É E I

Luxury Apartments Tailored to Your Highest Standards.



Í

MAISON

THEOR

hoppy BOOKS

N N











### **ELEVATORS**

**6** Elevators

#### AMENITIES WITHIN THE PROJECT

- Kids Play Area
- Landscapping in around the pool area
- Gym facing the pool
- Adult Swimming pool
- Children's Swimming pool
- Spacious parking spaces

#### **OWNERSHIP**

Freehold

ANTICIPATED COMPLETION DATE QI 2027

ANTICIPATED SERVICE CHARGE AED 15 per sq.ft.

SIZE RANGE PER UNIT TYPE Studio size ranges from 376 to 410 Sq ft 1BHK size ranges from 645 to 718 Sq ft 2BHK size ranges from 893 Sq ft Retail size 3360 Sq ft

PARKING 1 Parking space for a Studio, 1 Bedroom and 2 Bedroom

#### LOCATION MAP





#### LOCATION:

- Dubai Jumeirah Village Circle
- It is located near Sheikh Mohammed Bin Zayed Road and Al Khail Road
- Mall of the Emirates: 15 minutes
- Burj Khalifa and Dubai Mall: 20 minutes
- Palm Jumeirah: 20 minutes
- Dubai International Airport: 25 minutes
- Al Makhtoum Airport: 30 Expo 2020 site: 20 minutes

#### NUMBER OF UNITS PER TYPE

- Studios 174 units
- 1 Bedroom 153 units
- 2 Bedrooms 22 units
- Retail- 2 units

## Why invest in Dubai?



👻 High rental returns

0% 0% tax on residential real estate

Fixed exchange rate (US dollar and dirham)

Residence visa



2000

60

<u>२</u> +

Safe and reliable investment environment

Sustained economic growth

World-class education

Readily available financing options

Ease of business set up

Consistently growing population

Intern