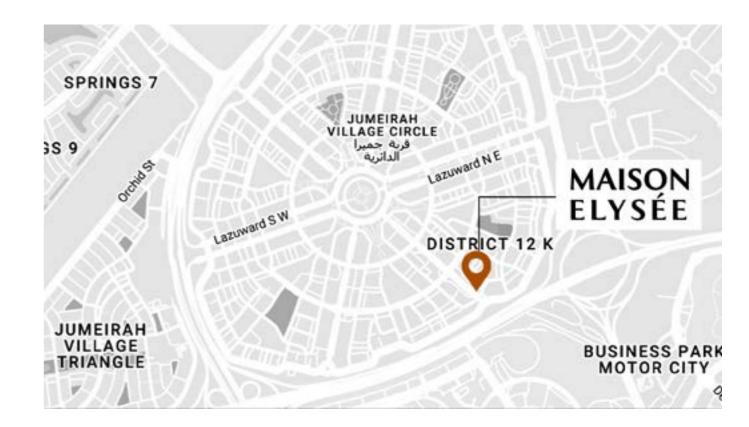

#### LOCATION MAP

#### LOCATION:

- Dubai Jumeirah Village Circle
- It is located near Sheikh Mohammed Bin Zayed Road and Al Khail Road
- Mall of the Emirates: 15 minutes
- Burj Khalifa and Dubai Mall: 20 minutes
- Palm Jumeirah: 20 minutes
- Dubai International Airport: 25 minutes
- Al Makhtoum Airport: 30 Expo 2020 site: 20 minutes